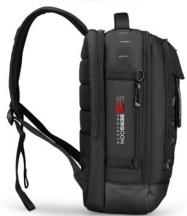

### Supacolour Areas

Front Top Pocket: 100mm W X 15mm H Left Hand Side Pocket: 40mm W X 120mm H 1 Strap: 30mm W X 110mm H

#### **Print Areas**

Front Top Pocket: 100mm W X 15mm H Left Hand Side Pocket: 40mm W X 120mm H 1 Strap: 30mm W X 110mm H