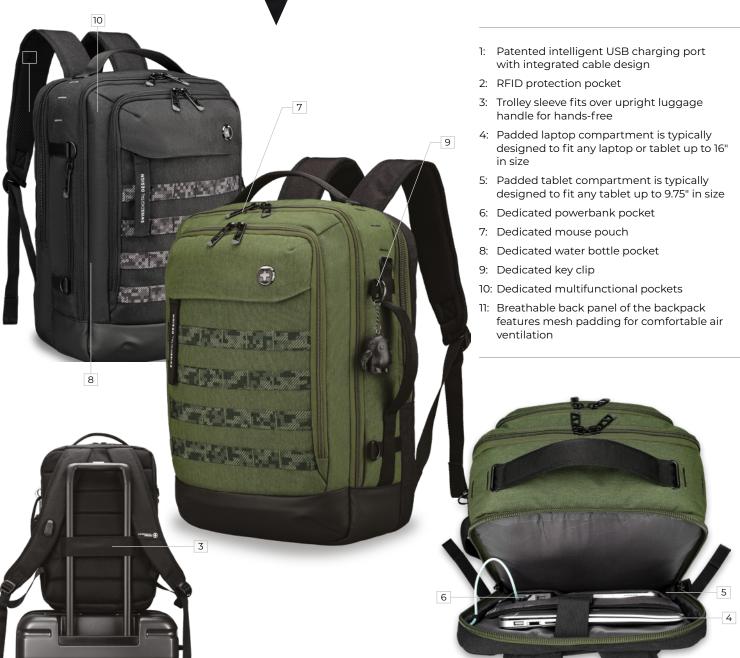

BERG Backpack L is a stylish backpack. Its design makes it perfect for students and professionals. This bag has many storage options to best support you in your everyday life.







BERG Backpack L is a stylish backpack. Its design makes it perfect for students and professionals. This bag has many storage options to best support you in your everyday life.







### **SPECIFICATIONS**

#### **MATERIAL**

Dragon Dance Cordura

#### SIZE

30cm W x 43cm H x 16cm D

#### **CAPACITY**

24 Litre

# **DECORATION TYPES**

Supacolour, Print

# **DECORATION AREAS**

### Supacolour Areas

Front Top Pocket: 100mm W X 15mm H Left Hand Side Pocket: 40mm W X 120mm H 1 Strap: 30mm W X 110mm H

#### **Print Areas**

Front Top Pocket: 100mm W X 15mm H Left Hand Side Pocket: 40mm W X 120mm H 1 Strap: 30mm W X 110mm H

# **COLOURWAYS**

Black, Dark Green

# **PACKAGING**

Each bag packed in an individual poly bag with a silica gel sachet. White printing on the poly bag.

# **CARTON